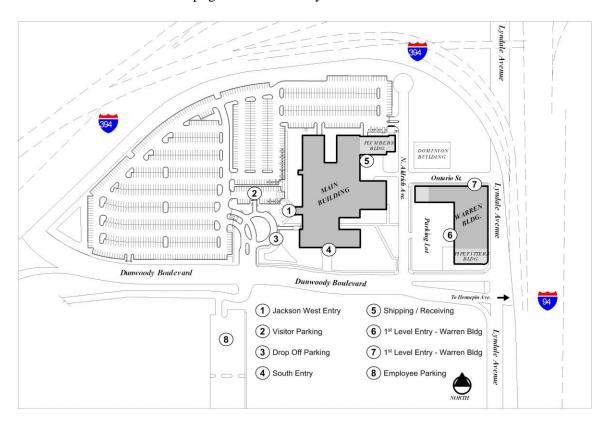

## **DIRECTIONS:** Driving / Map / Parking / Building Entry

Dunwoody College of Technology 818 Dunwoody Boulevard – Minneapolis, MN 55403 612-374-5800 (main receptionist)

**From the South:** Follow 35W to I-94 West. Travel West on I-94 West to Lyndale exit on right. Follow Lyndale ½ mile to Dunwoody Boulevard. Turn left on Dunwoody Boulevard. Turn right at second stoplight into Dunwoody main entrance.

**From the North:** I-94 East/South to Lyndale exit. Turn right at first stop light onto Dunwoody Boulevard. Turn right at first stoplight into Dunwoody main entrance.

**From the East:** Travel West on I-94 West to the Lyndale exit on right. Follow Lyndale ½ mile to Dunwoody Boulevard. Turn left on Dunwoody Boulevard. Turn right at second stoplight into Dunwoody main entrance.

**From the West:** Follow I-394 to Dunwoody Boulevard exit. Curve right and merge into left lane. Turn Left at the first stoplight into Dunwoody main entrance.

## **Parking**

Parking is available in our Visitor's Lot (#2), which is adjacent to the main entrance, Jackson West (#1).

## **Building Entrance**

When you enter the building, please check in at the Security Desk. One of the officers will issue you a visitor's badge and notify your host of your arrival.